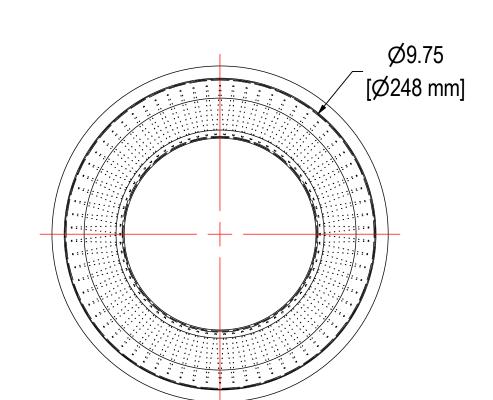

|              | <b>ELEMENT SPECS</b> |                    |  |
|--------------|----------------------|--------------------|--|
| PART NUMBER  | 344P                 |                    |  |
| MATERIAL     | Paper                |                    |  |
| FLOW RATE    | 1100 CFM             | 1869 m³/hr         |  |
| SURFACE AREA | 57.0 ft <sup>2</sup> | 5.3 m <sup>2</sup> |  |
| I.D.         | 6.00"                | 152mm              |  |
| O.D.         | 9.75"                | 248mm              |  |
| HEIGHT       | 14.50"               | 368mm              |  |
|              | _                    | -                  |  |