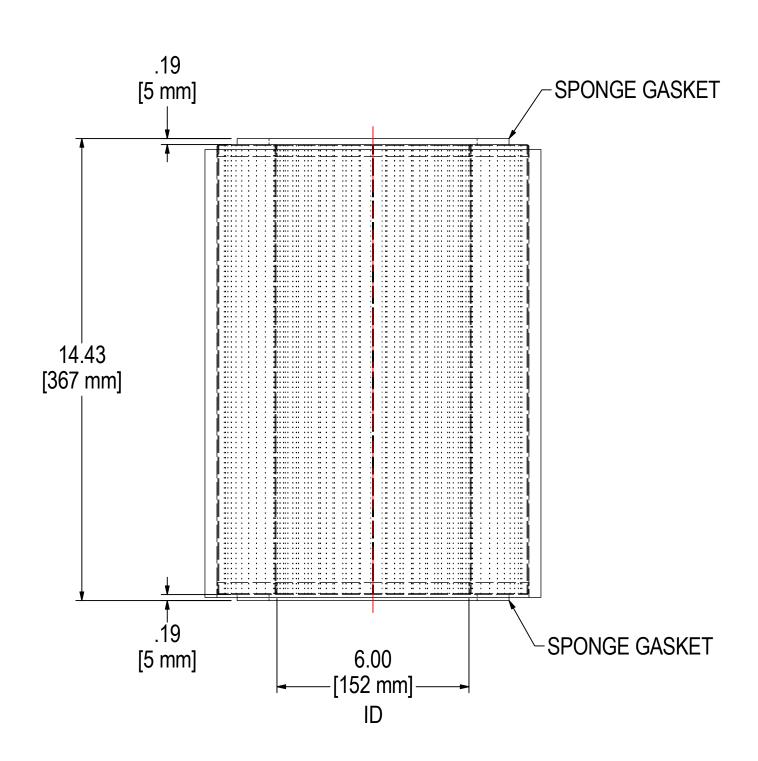

|              | <b>ELEMENT SPECS</b> |                    |  |
|--------------|----------------------|--------------------|--|
| PART NUMBER  | 344P                 |                    |  |
| MATERIAL     | Paper                |                    |  |
| FLOW RATE    | 1100 CFM             | 1869 m³/hr         |  |
| SURFACE AREA | 57.0 ft <sup>2</sup> | 5.3 m <sup>2</sup> |  |
| I.D.         | 6.00"                | 152mm              |  |
| O.D.         | 9.75"                | 248mm              |  |
| HEIGHT       | 14.50"               | 368mm              |  |
|              | _                    | -                  |  |